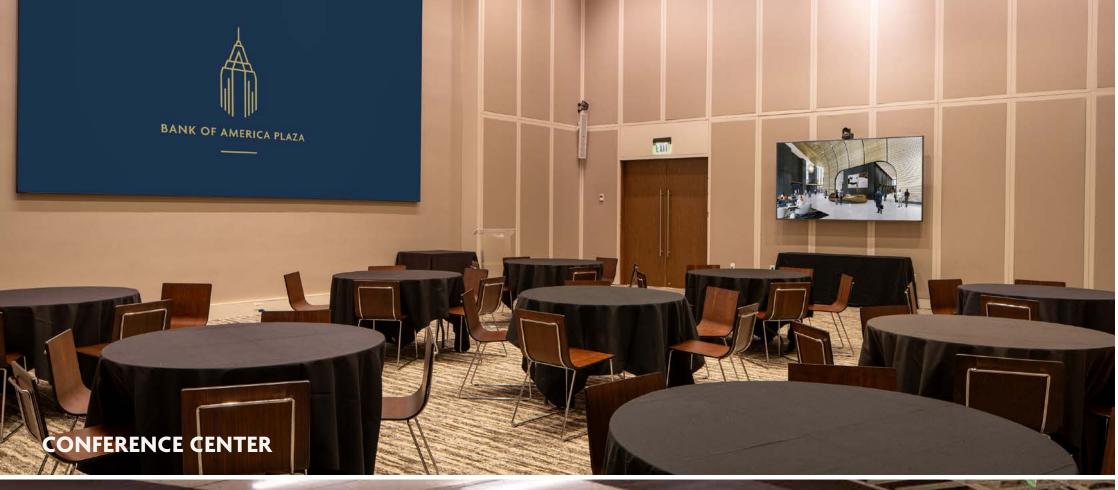

#### CONFERENCE CENTER

11,000-SF, newly renovated, reservable space, including prefunction areas, large conference rooms, and massive places for assembly, all outfitted with state-of-the-art technology and on-site concierges