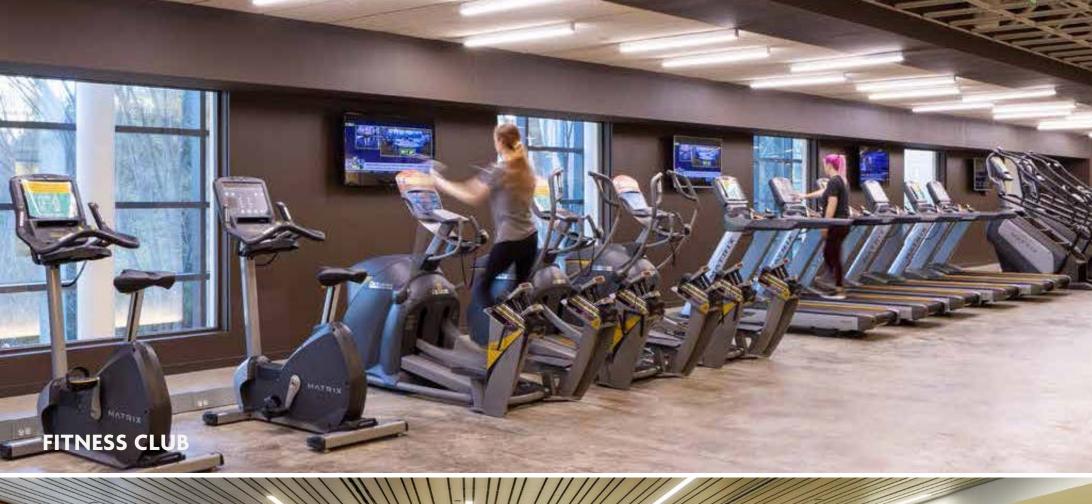

#### FITNESS CLUB

17,000-SF premier health club operated by RPM Fitness, offering strength and cardio equipment, personal training services, and group classes ranging from yoga and cycling to circuit training and zumba