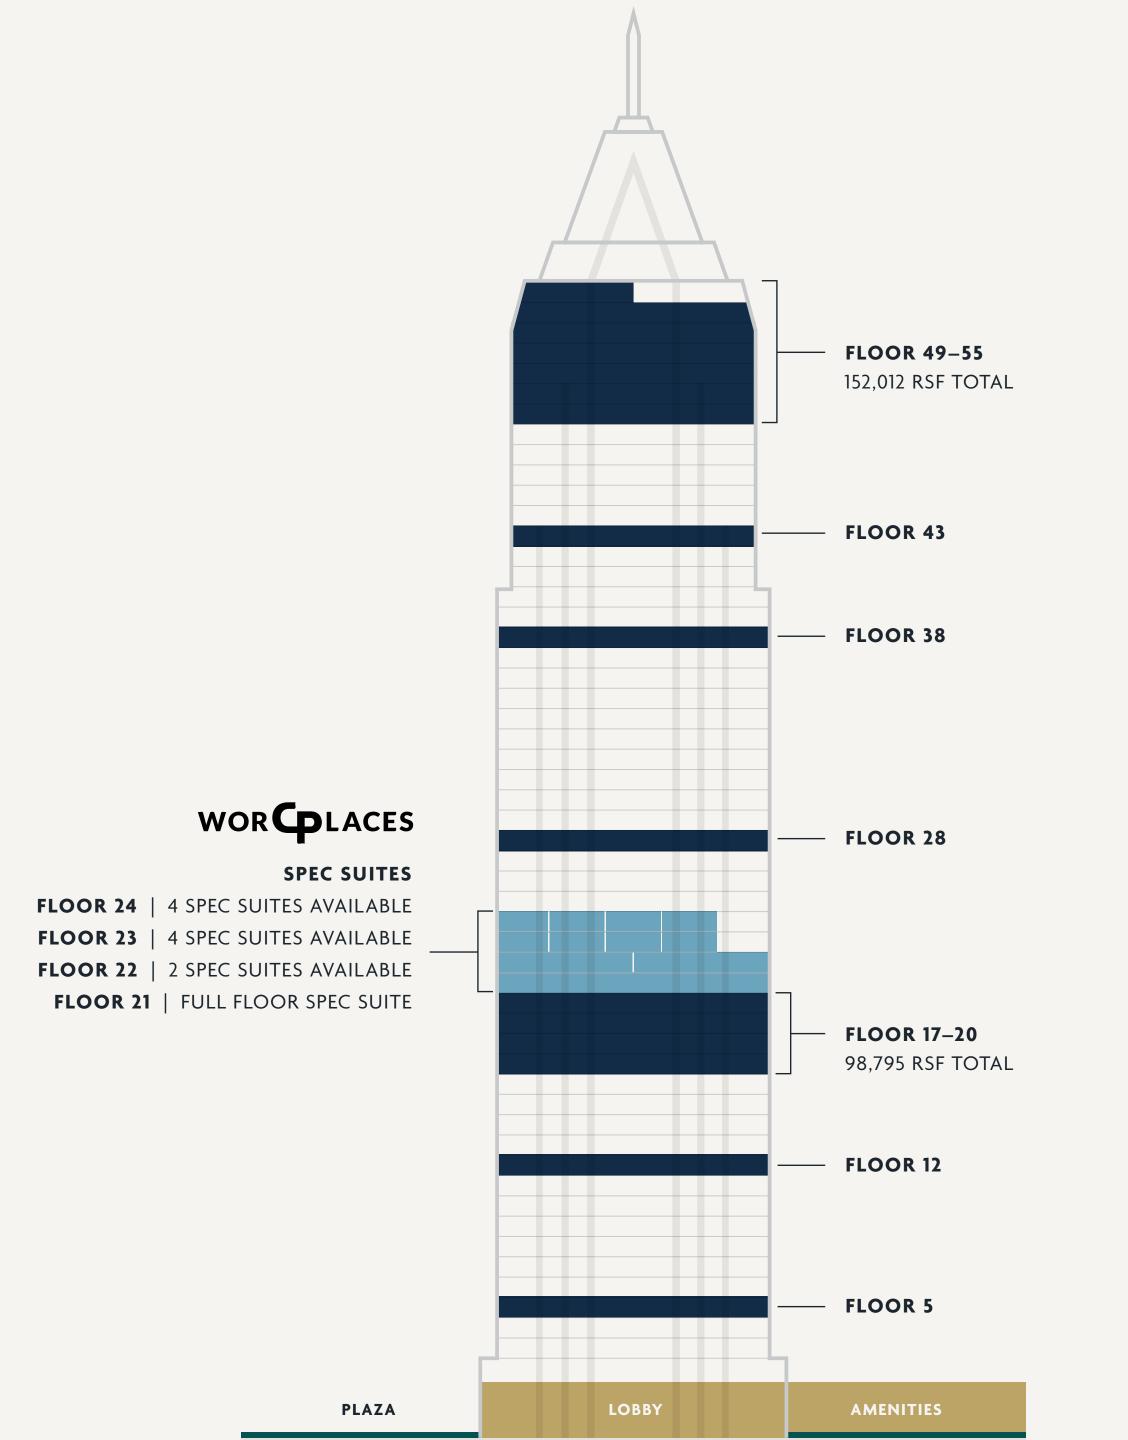

1.3M+ SF

TOTAL RSF

55 FLOORS

CLASS A OFFICE TOWER

**150K RSF** 

OF CONTIGUOUS SPACE

23,500 SF

TYPICAL FLOORPLATE SIZE

13'

UNFINISHED CEILING HEIGHT

SPEC SUITES

100K RSF OF SPEC SUITES

BY CP GROUP

## FLEXIBILITY AT UNPARALLELED QUALITY

100,000 SF of market-leading Spec Places, built to meet the expectations of today's professionals looking to move quickly and scale for their future. Crafted in collaboration with the architecture firm ASD, CP Group's worCPlaces offer wellness, service, and next-generation design, plus the flexibility to fit to your desired length of lease term. Available in a range of sizes and layouts, from open creative plans to traditional offices, these are spec suites with a bespoke feel.

NEWLY RENOVATED WITH MODERN, HIGH-END FIXTURES COMPANY BRANDING ON SUITE ENTRY

TURNKEY WITH
FURNISHINGS AND
MANAGED IT UPON
REQUEST