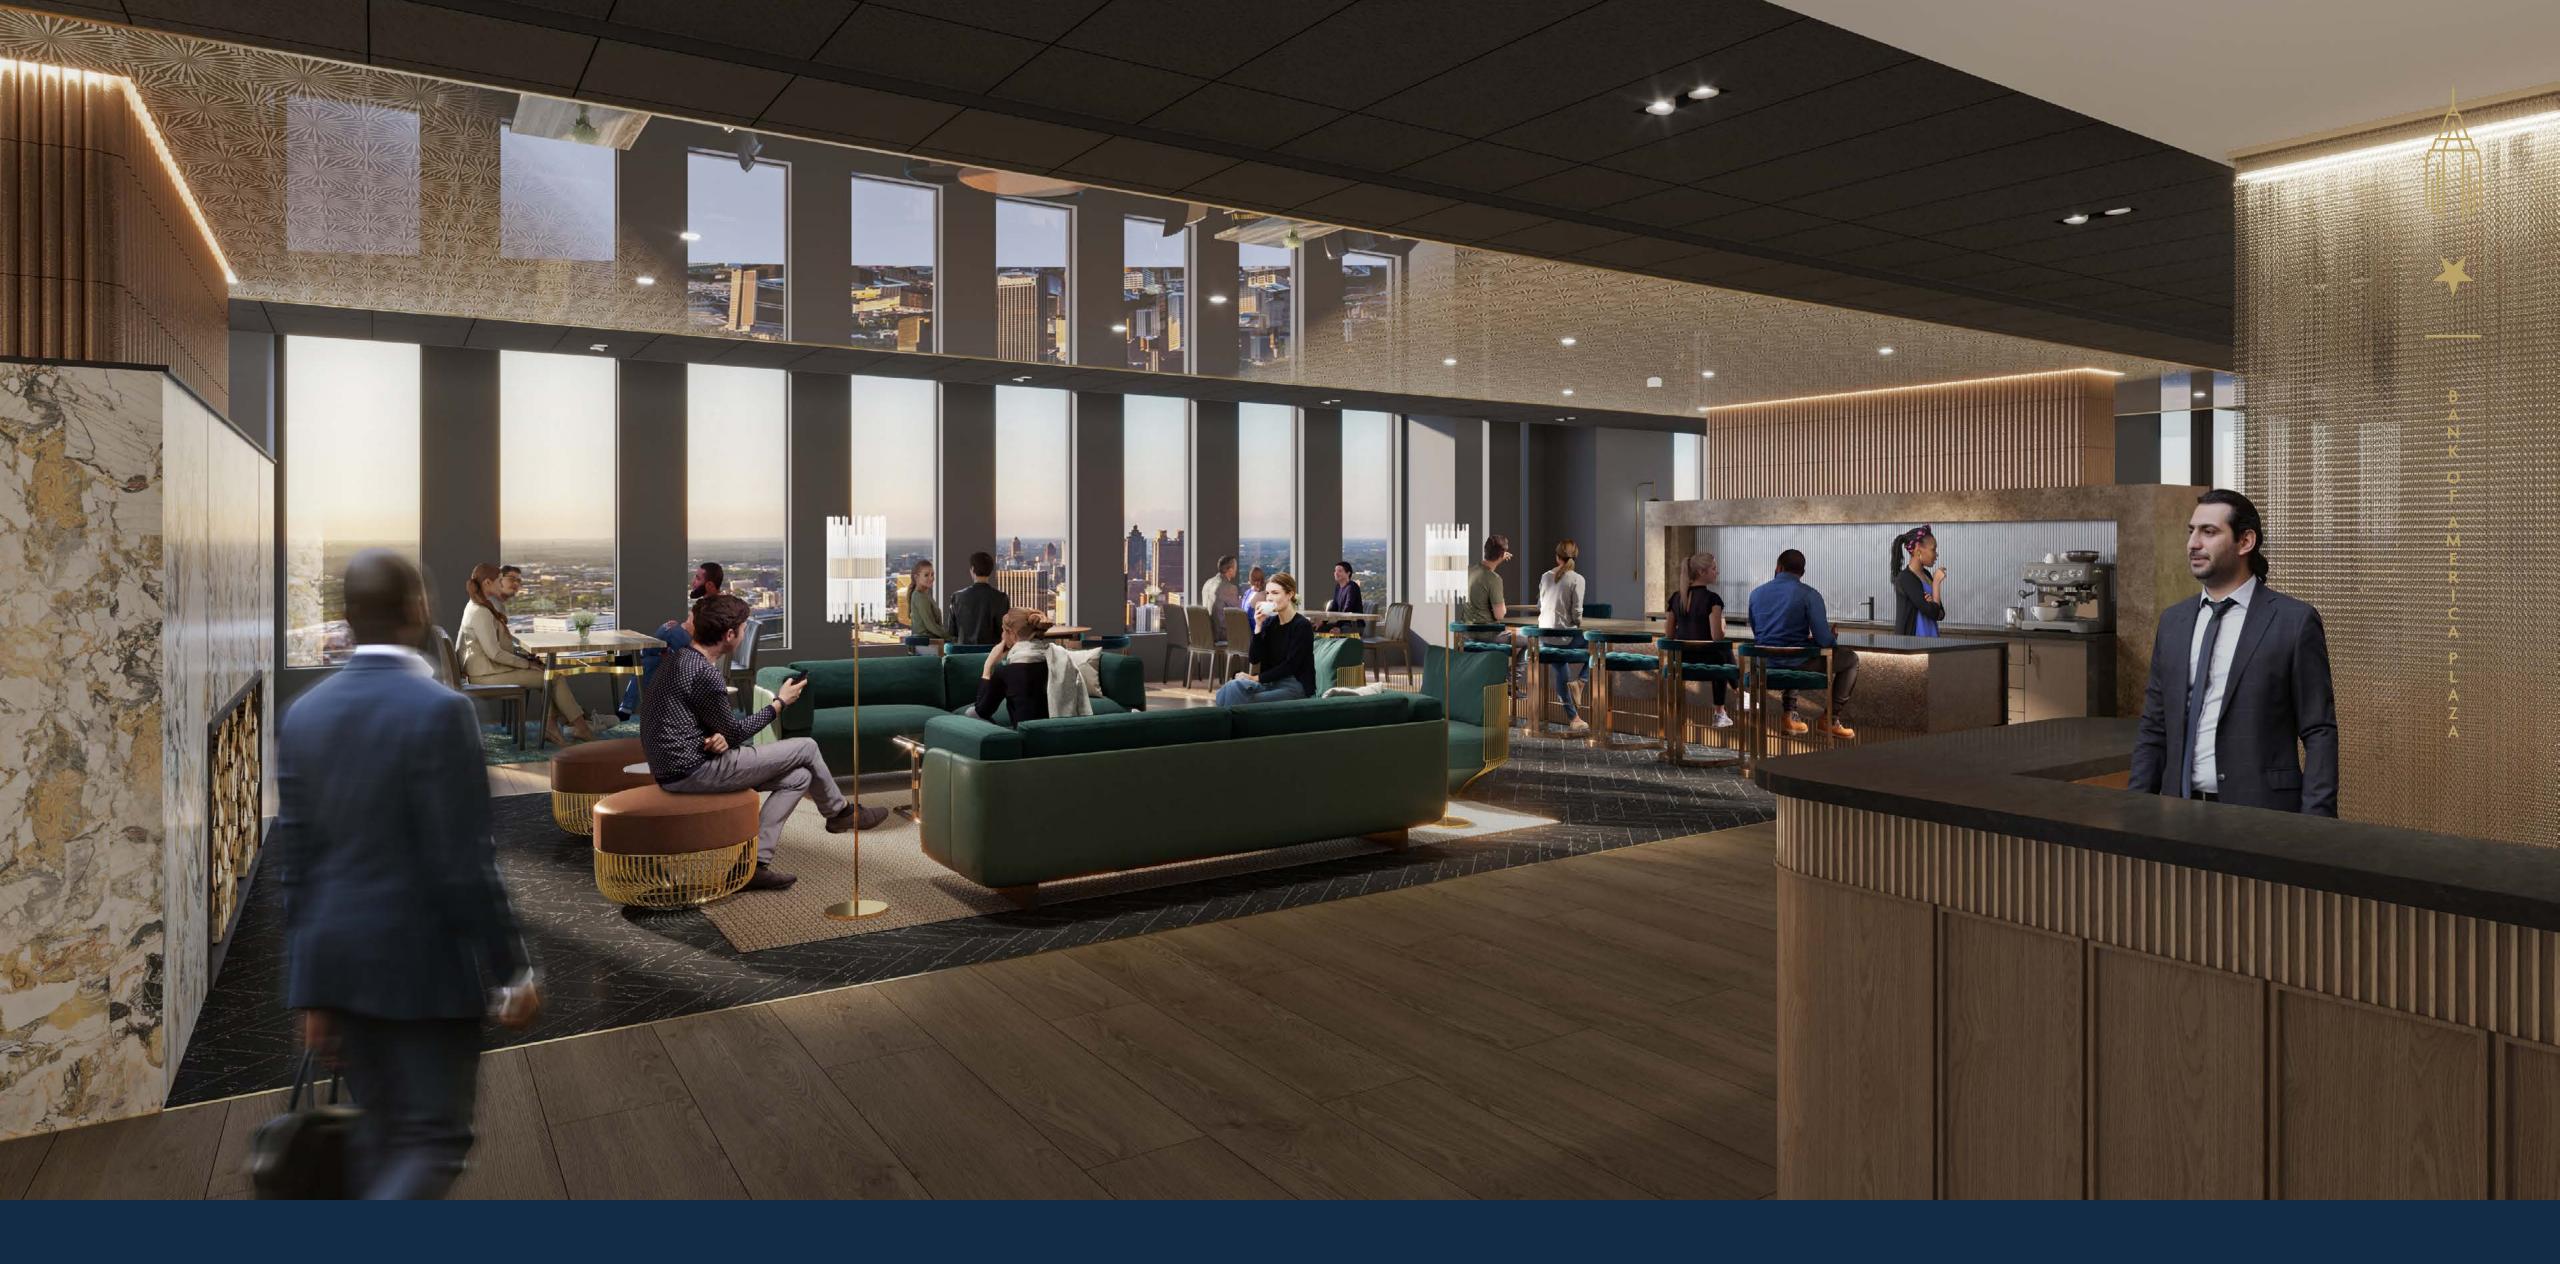

#### GOLDEN HOUR AND HAPPY HOUR ALIGN ON THE 55<sup>TH</sup> FLOOR

A brand-new amenity perched atop the tower's highest floor will offer space to lounge, dine, celebrate, and more — all with the best views in Atlanta as a backdrop.

#### VIEWS THAT LITERALLY CAN'T BE TOPPED

Designed to maximize views at every angle, every floor of the tower offers breathtaking 360° panoramas that you'll only find at Atlanta's tallest skyscraper.