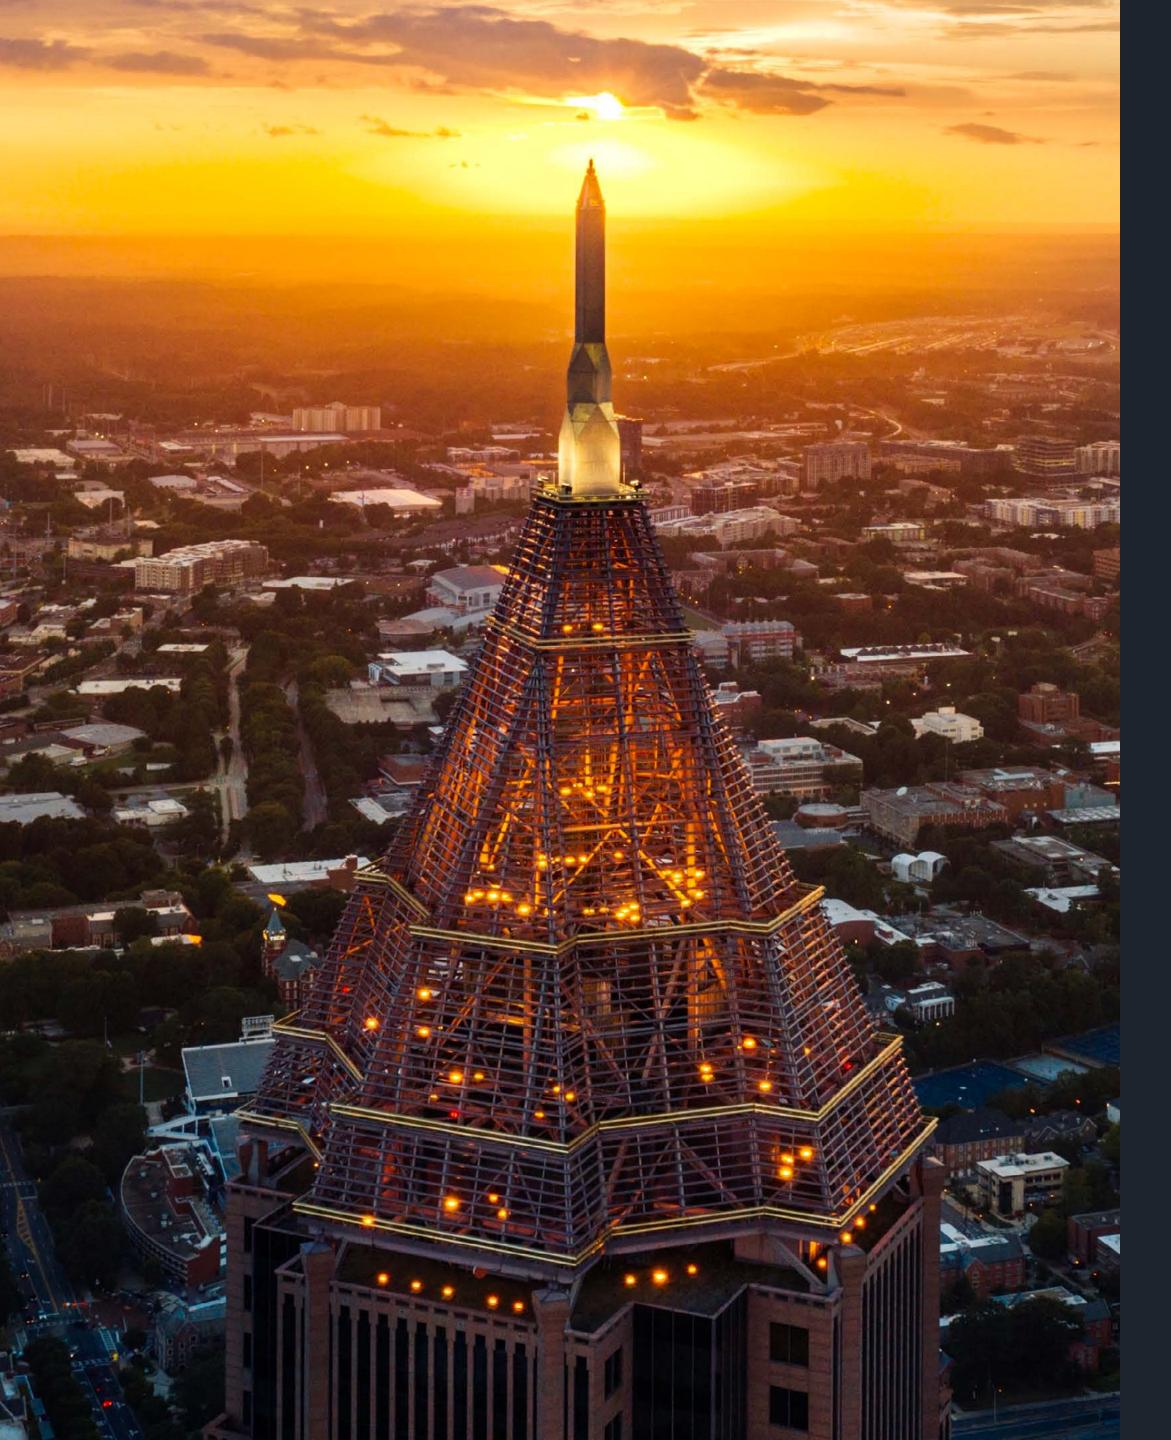

### SEE ATLANTA'S TALLEST TOWER IN A WHOLE NEW LIGHT

# THE SOUTH STAR IS RISING HIGHER

\$50M CAPITAL IMPROVEMENT PROJECT UNDERWAY LED BY OWNER-OPERATOR CP GROUP

#### VIEWS THAT LITERALLY CAN'T BE TOPPED

Designed to maximize views at every angle, every floor of the tower offers breathtaking 360° panoramas that you'll only find at Atlanta's tallest skyscraper.