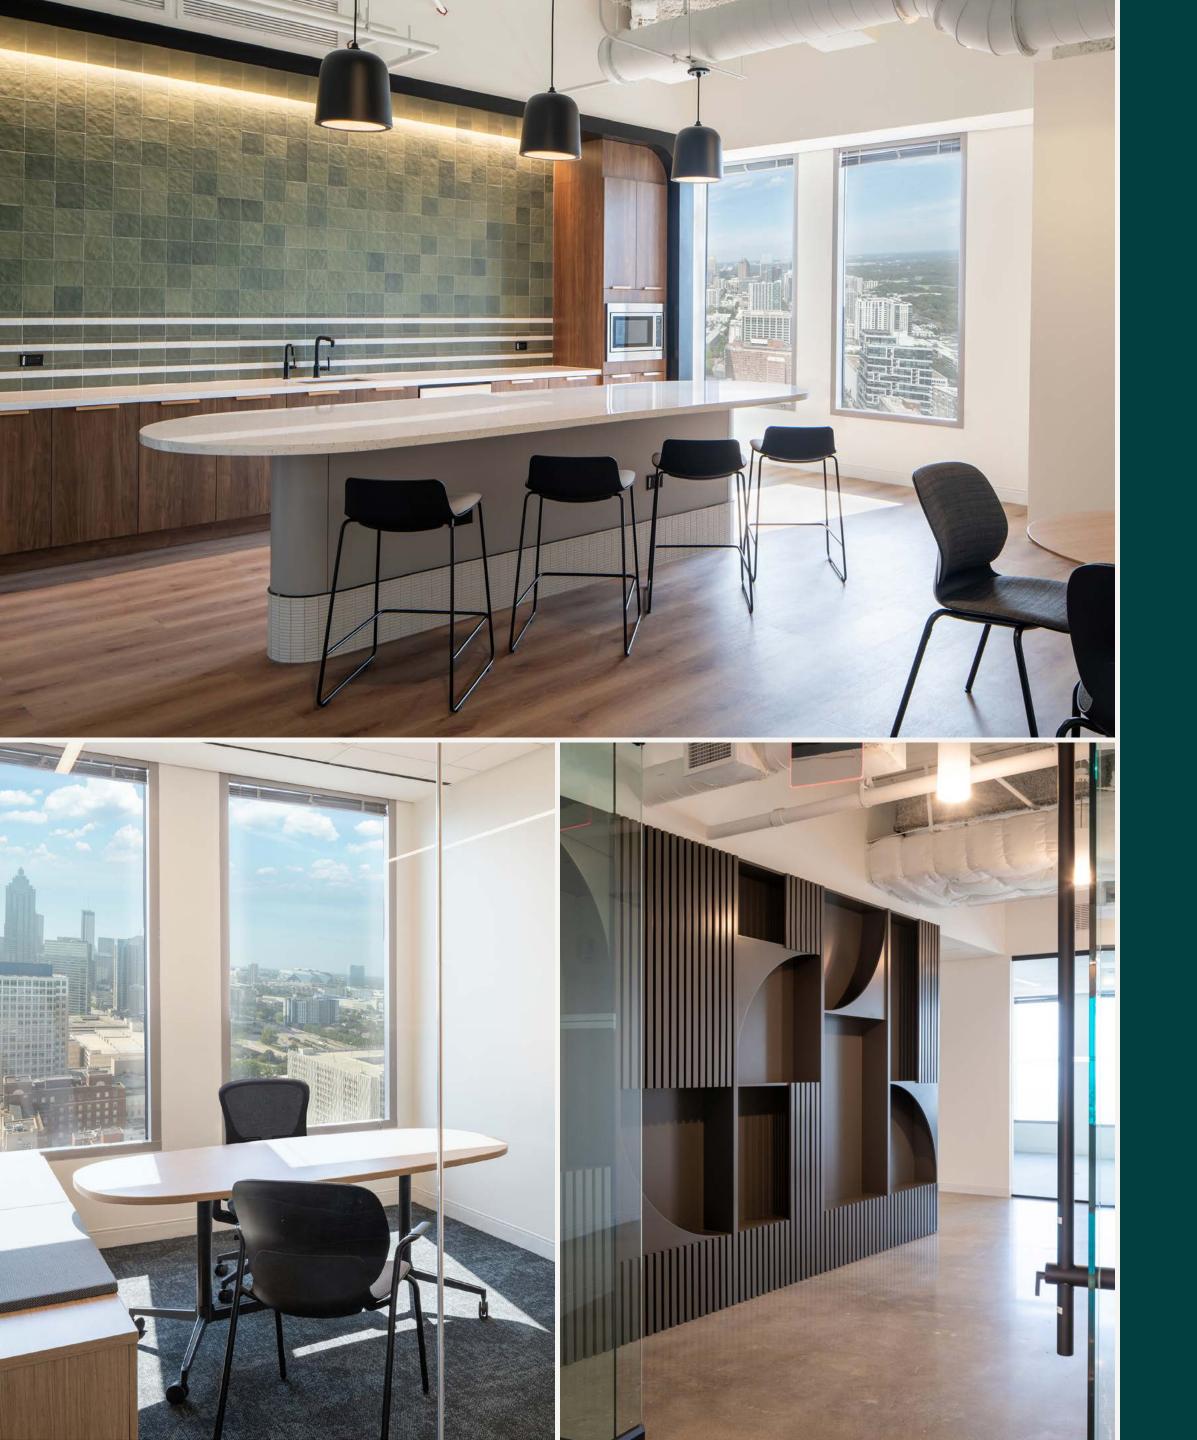

## AMENITIES MADE FOR THE MODERN OFFICE

The forthcoming lobby and new amenity spaces join Bank of America Plaza's already-expansive roster of hospitality-driven amenities, all of them designed to facilitate wellbeing, collaboration, productivity, and programming that always engages.

## FLEXIBILITY AT UNPARALLELED QUALITY

100,000 SF of market-leading Spec Places, built to meet the expectations of today's professionals looking to move quickly and scale for their future. Crafted in collaboration with the architecture firm ASD, CP Group's worCPlaces offer wellness, service, and next-generation design, plus the flexibility to fit to your desired length of lease term. Available in a range of sizes and layouts, from open creative plans to traditional offices, these are spec suites with a bespoke feel.

NEWLY RENOVATED WITH MODERN, HIGH-END FIXTURES COMPANY BRANDING ON SUITE ENTRY

TURNKEY WITH
FURNISHINGS AND
MANAGED IT UPON
REQUEST