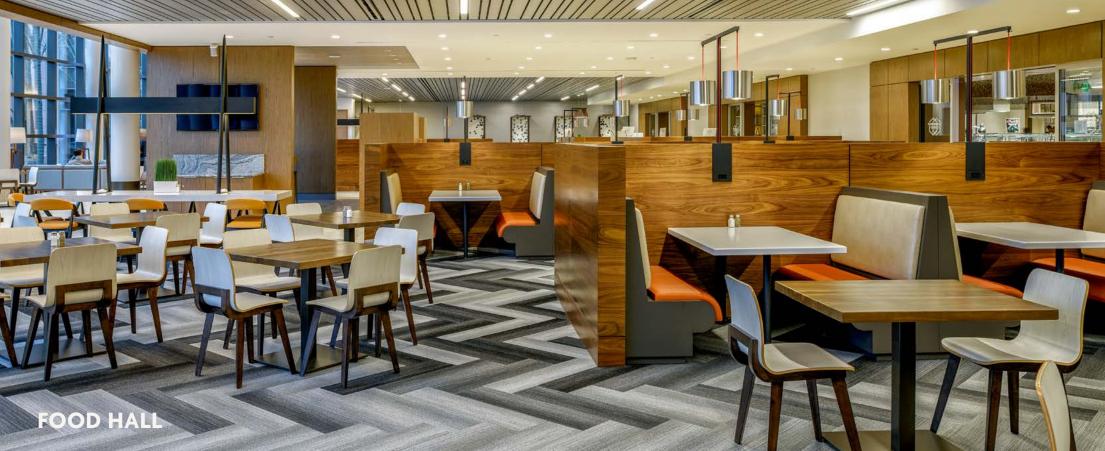

#### FULL-SERVICE FOOD HALL

10,000-SF food hall serving healthy options from breakfast through lunch, MKT 600 is a full-service facility featuring self-checkout, order-ahead and pick-up, and in-suite catering