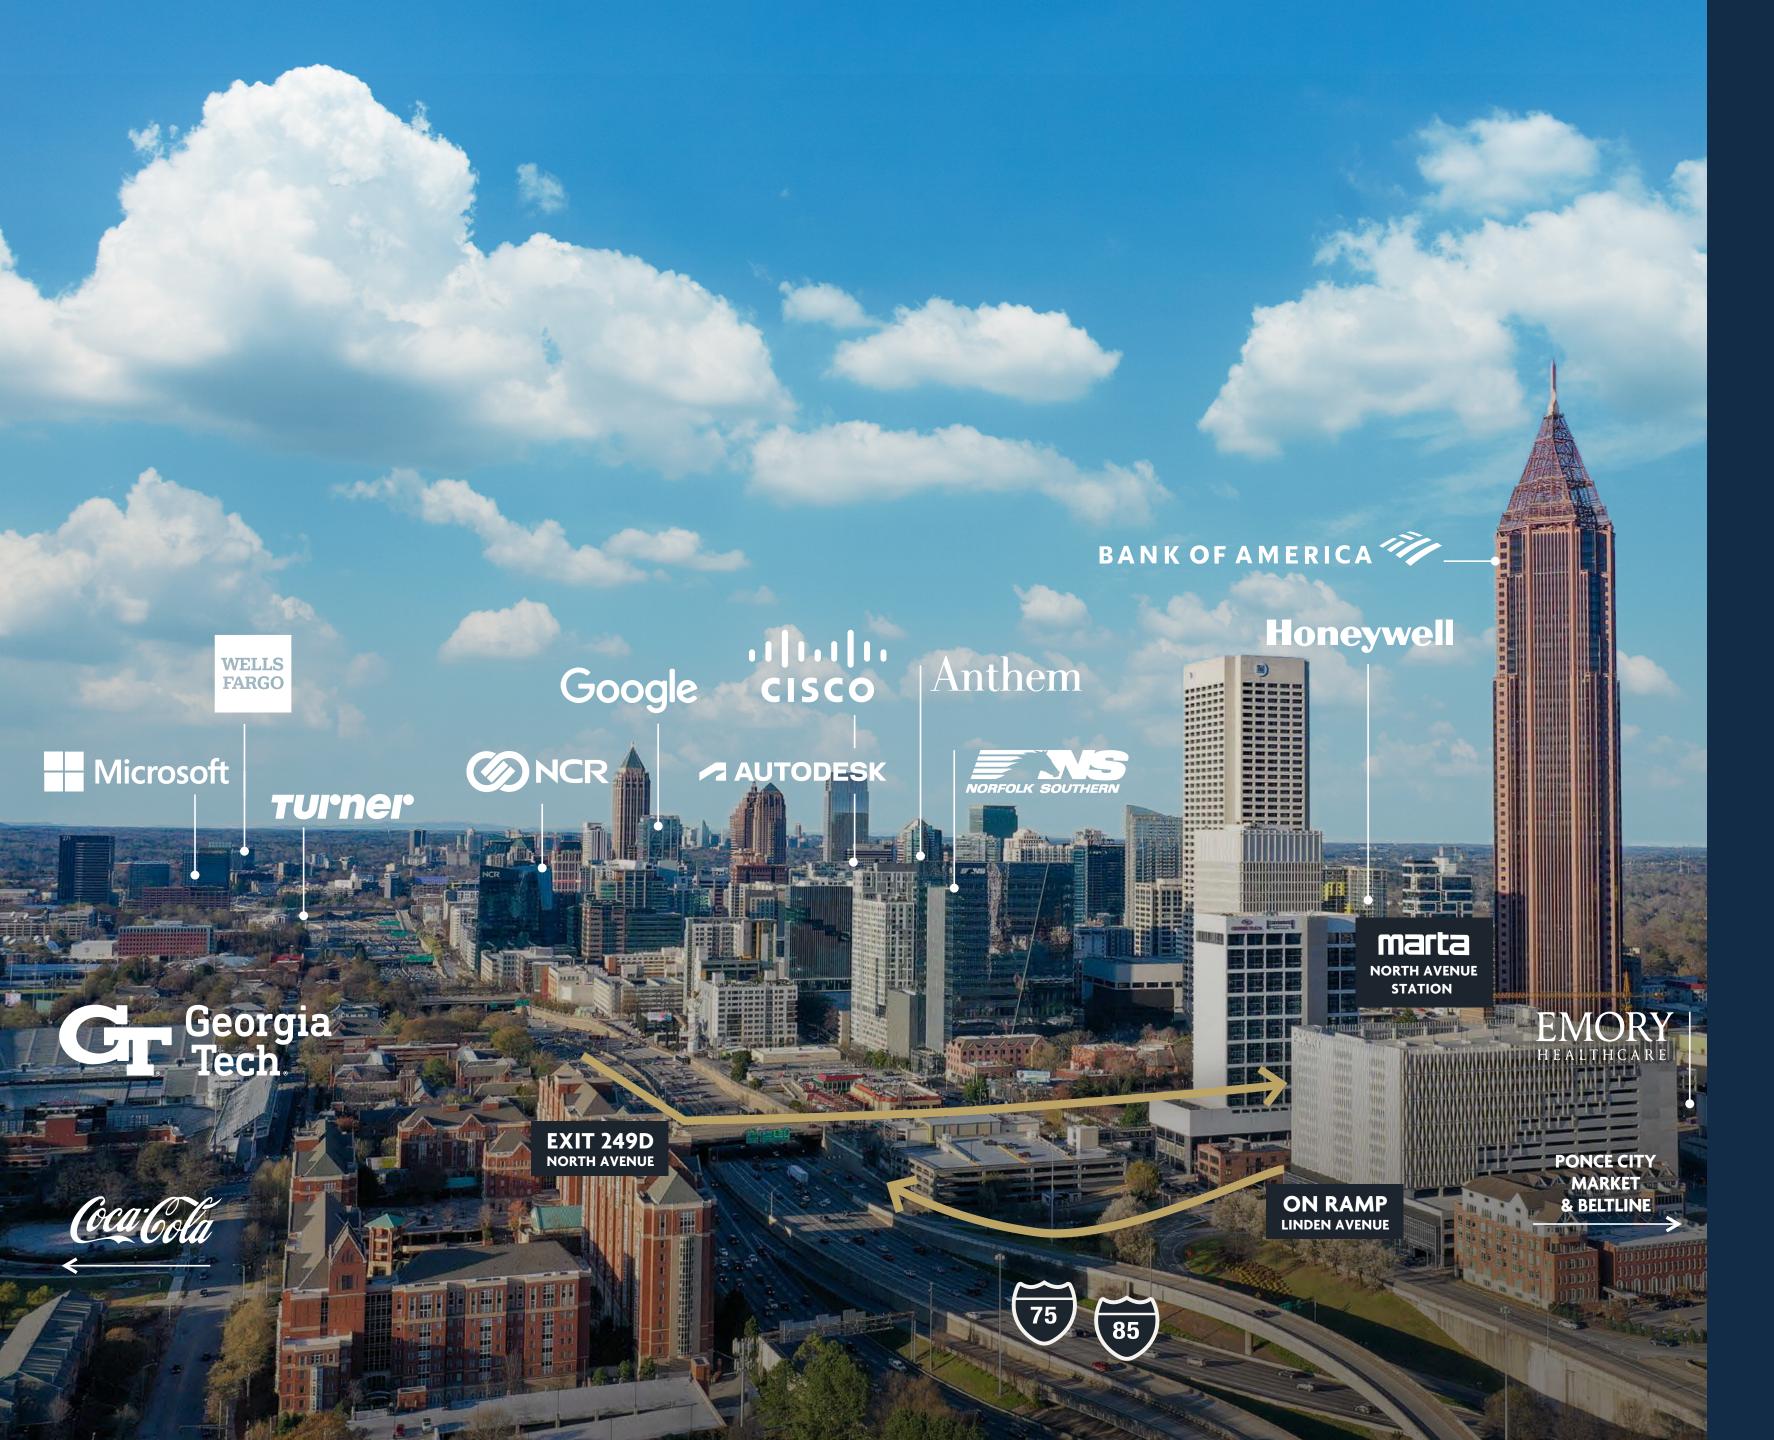

## YOU'RE IN GREAT COMPANY

Midtown is home to leading academic institutions and national corporate headquarters. Bank of America Plaza has immediate on/off interstate access and a MARTA station right outside our door.

23

FORTUNE 500 & 1000 COMPANIES

8

OF ATLANTA'S 10 LARGEST LAW FIRMS

46%

OF TECH JOBS IN ATLANTA
ARE LOCATED IN MIDTOWN

#### EASY COMMUTE

Immediate on/off interstate access, right-there proximity to the MARTA North Avenue, secured bike storage, and electric car charging on arrival