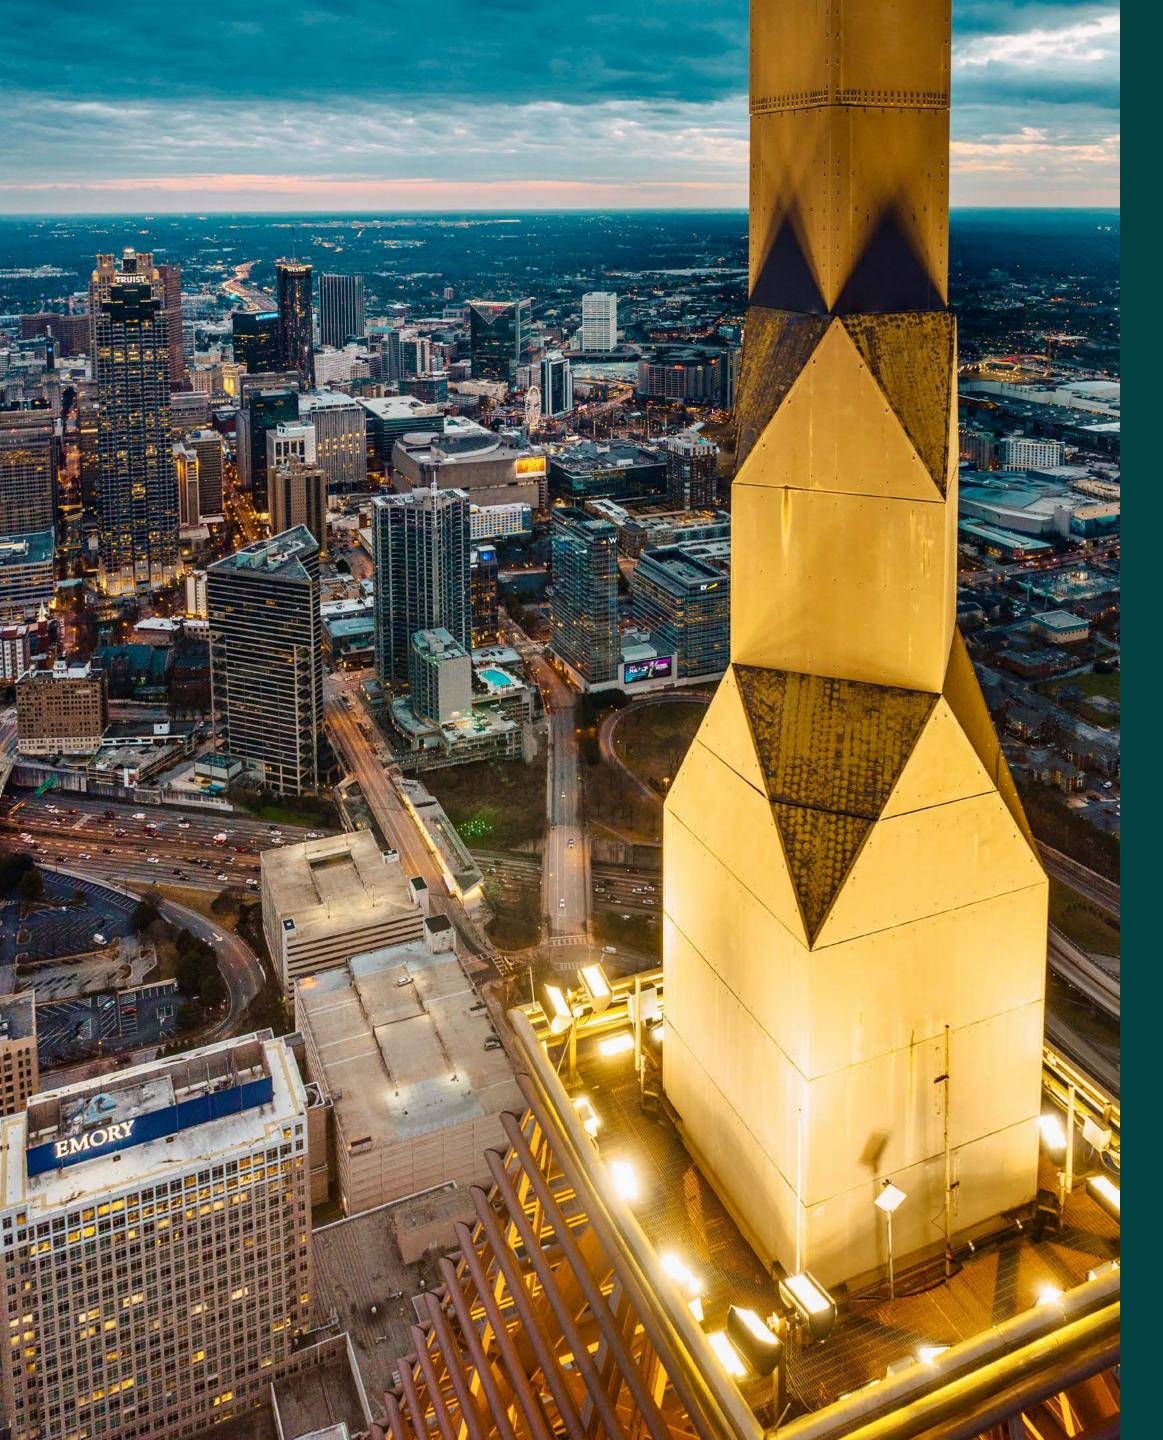

### SEE ATLANTA'S TALLEST TOWER IN A WHOLE NEW LIGHT

#### VIEWS THAT LITERALLY CAN'T BE TOPPED

Designed to maximize views at every angle, every floor of the tower offers breathtaking 360° panoramas that you'll only find at Atlanta's tallest skyscraper.